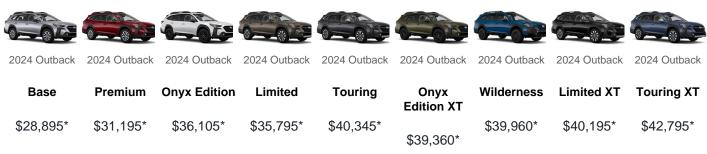

# **Highlights**

| Starting Price*                                         |                                                         |                                                         |                                                         |                                                         |                                                                         |                                                                         |                                                                         |                                                                         |  |  |
|---------------------------------------------------------|---------------------------------------------------------|---------------------------------------------------------|---------------------------------------------------------|---------------------------------------------------------|-------------------------------------------------------------------------|-------------------------------------------------------------------------|-------------------------------------------------------------------------|-------------------------------------------------------------------------|--|--|
| \$28,895                                                | \$31,195                                                | \$36,105                                                | \$35,795                                                | \$40,345                                                | \$39,360                                                                | \$39,960                                                                | \$40,195                                                                | \$42,795                                                                |  |  |
| Up to MPG                                               | 6** (hwy/city)                                          |                                                         |                                                         |                                                         |                                                                         |                                                                         |                                                                         |                                                                         |  |  |
| 32/26                                                   | 32/26                                                   | 32/26                                                   | 32/26                                                   | 32/26                                                   | 29/22                                                                   | 26/21                                                                   | 29/22                                                                   | 29/22                                                                   |  |  |
| Engine                                                  |                                                         |                                                         |                                                         |                                                         |                                                                         |                                                                         |                                                                         |                                                                         |  |  |
| 2.5-liter<br>SUBARU<br>BOXER <sup>®</sup><br>4-cylinder | 2.4-liter<br>turbocharged<br>SUBARU<br>BOXER <sup>®</sup><br>4-cylinder | 2.4-liter<br>turbocharged<br>SUBARU<br>BOXER <sup>®</sup><br>4-cylinder | 2.4-liter<br>turbocharged<br>SUBARU<br>BOXER <sup>®</sup><br>4-cylinder | 2.4-liter<br>turbocharged<br>SUBARU<br>BOXER <sup>®</sup><br>4-cylinder |  |  |
| Symmetric                                               | cal All-Whee                                            | l Drive                                                 |                                                         |                                                         |                                                                         |                                                                         |                                                                         |                                                                         |  |  |
| Standard                                                | Standard                                                | Standard                                                | Standard                                                | Standard                                                | Standard                                                                | Standard                                                                | Standard                                                                | Standard                                                                |  |  |
| Leather-tri                                             | immed upho                                              | Istery                                                  |                                                         |                                                         |                                                                         |                                                                         |                                                                         |                                                                         |  |  |
| Not Available                                           | Not Available                                           | Not Available                                           | Standard                                                | Standard                                                | Not Available                                                           | Not Available                                                           | Standard                                                                | Standard                                                                |  |  |
| Power tilt/                                             | sliding mooi                                            | nroof                                                   |                                                         |                                                         |                                                                         |                                                                         |                                                                         |                                                                         |  |  |