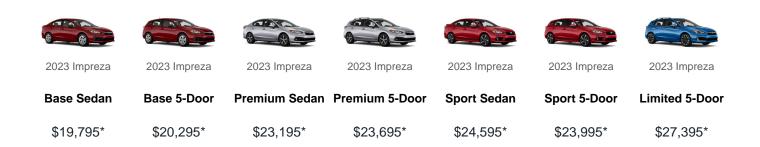

2023 Impreza Compare Specs

# **Highlights**

| Starting Price                                       | *                                                    |                                                      |                                                      |                                                      |                                                      |                                                      |  |  |  |
|------------------------------------------------------|------------------------------------------------------|------------------------------------------------------|------------------------------------------------------|------------------------------------------------------|------------------------------------------------------|------------------------------------------------------|--|--|--|
| \$19,795                                             | \$20,295                                             | \$23,195                                             | \$23,695                                             | \$24,595                                             | \$23,995                                             | \$27,395                                             |  |  |  |
| Up to MPG** (hwy/city)                               |                                                      |                                                      |                                                      |                                                      |                                                      |                                                      |  |  |  |
| 36/28                                                | 36/28                                                | 36/28                                                | 36/28                                                | 36/27                                                | 35/27                                                | 36/28                                                |  |  |  |
| Engine                                               |                                                      |                                                      |                                                      |                                                      |                                                      |                                                      |  |  |  |
| 2.0-liter SUBARU<br>BOXER <sup>®</sup><br>4-cylinder |  |  |  |
| 18-inch alloy wheels                                 |                                                      |                                                      |                                                      |                                                      |                                                      |                                                      |  |  |  |
| Not Available                                        | Not Available                                        | Not Available                                        | Not Available                                        | Standard                                             | Standard                                             | Not Available                                        |  |  |  |