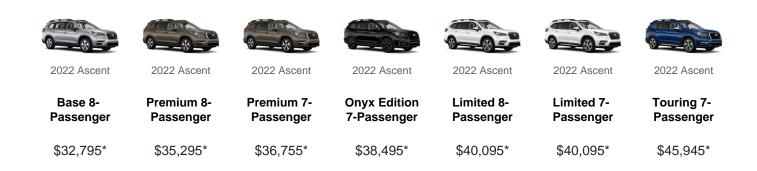

2022 Ascent Compare Specs

# **Highlights**

Standard

Standard

Standard

| Starting Price                                          | <b>*</b>                                                |                                                         |                                                         |                                                         |                                                         |                                                         |  |  |
|---------------------------------------------------------|---------------------------------------------------------|---------------------------------------------------------|---------------------------------------------------------|---------------------------------------------------------|---------------------------------------------------------|---------------------------------------------------------|--|--|
| \$32,795                                                | \$35,295                                                | \$36,755                                                | \$38,495                                                | \$40,095                                                | \$40,095                                                | \$45,945                                                |  |  |
| Up to MPG**                                             | (hwy/city)                                              |                                                         |                                                         |                                                         |                                                         |                                                         |  |  |
| 27/21                                                   | 27/21                                                   | 27/21                                                   | 26/20                                                   | 26/20                                                   | 26/20                                                   | 26/20                                                   |  |  |
| Engine                                                  |                                                         |                                                         |                                                         |                                                         |                                                         |                                                         |  |  |
| 2.4-liter<br>turbocharged<br>SUBARU BOXER<br>4-cylinder |  |  |
| Symmetrical                                             | Symmetrical All-Wheel Drive                             |                                                         |                                                         |                                                         |                                                         |                                                         |  |  |
|                                                         |                                                         |                                                         |                                                         |                                                         |                                                         |                                                         |  |  |