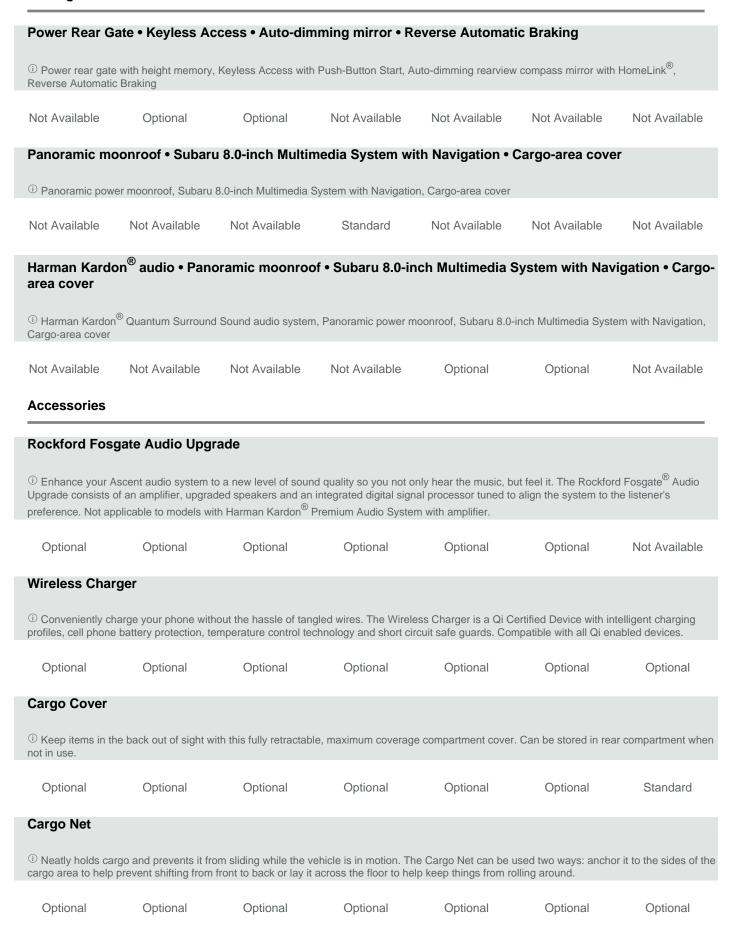

|          |  |  |  |
| Keyless entry                               | Keyless entry system                                                   |                         |                       |                          |                          |          |  |  |  |
| i Keyless entry an                          | i Keyless entry and anti-theft security system with engine immobilizer |                         |                       |                          |                          |          |  |  |  |
| Standard                                    | Standard                                                               | Standard                | Standard              | Standard                 | Standard                 | Standard |  |  |  |

# **Optional**

#### **Packages**



| i Helps protect the while driving.                       | e trunk area from sar                         | nd, water, stains, dirt                                                   | and other messes whil                                                                                          | e providing a surface                           | that helps reduce th                          | e shifting of cargo                    |
|----------------------------------------------------------|-----------------------------------------------|---------------------------------------------------------------------------|----------------------------------------------------------------------------------------------------------------|-------------------------------------------------|--------------